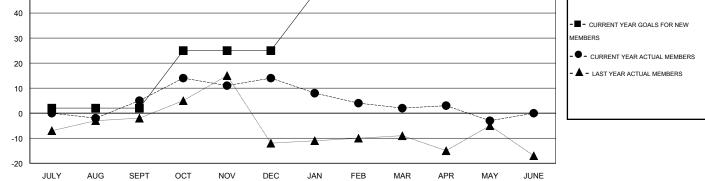

## GMT: HAL GRIFFIN

| GMT: HAL GR           | IFFIN            |           | LOCATIC          | N OKLAHOM        | A                     |                    |                                     |                    | GMT CA 1         |
|-----------------------|------------------|-----------|------------------|------------------|-----------------------|--------------------|-------------------------------------|--------------------|------------------|
|                       |                  | Clubs     |                  |                  |                       |                    | Members                             |                    |                  |
| RESULTS FOR 2015-2016 |                  |           |                  |                  | RESULTS FOR 2015-2016 |                    |                                     |                    |                  |
| QUARTER               | NEW CLUB<br>GOAL | NEW CLUBS | DROPPED<br>CLUBS | NET<br>GAIN/LOSS | QUARTER               | NEW MEMBER<br>GOAL | CHARTER AND<br>NEW MEMBERS<br>ADDED | DROPPED<br>MEMBERS | NET<br>GAIN/LOSS |
| JULY/AUG/SEPT         | 0                | 0         | 0                | 0                | JULY/AUG/SEPT         | 2                  | 24                                  | 19                 | 5                |
| OCT/NOV/DEC           | 1                | 0         | 0                | 0                | OCT/NOV/DEC           | 23                 | 29                                  | 20                 | 9                |
| JAN/FEB/MAR           | 1                | 0         | 0                | 0                | JAN/FEB/MAR           | 23                 | 12                                  | 24                 | -12              |
| APR/MAY/JUNE          | 0                | 0         | 0                | 0                | APR/MAY/JUNE          | 3                  | 18                                  | 23                 | -5               |