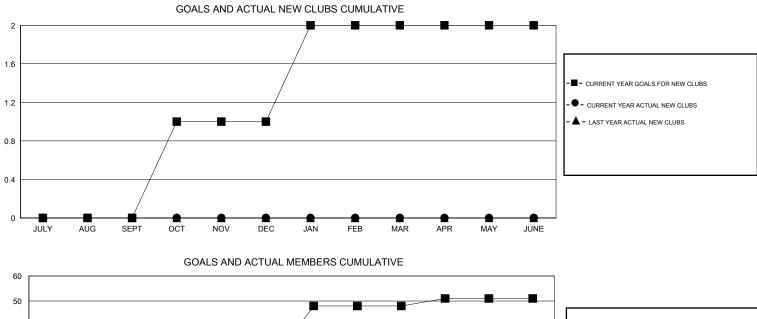

## GMT: HAL GRIFFIN

| GMT: HAL GR           | IFFIN            |           | LOCATIC          | N OKLAHOM        | A                     |                    |                                     |                    | GMT CA 1         |
|-----------------------|------------------|-----------|------------------|------------------|-----------------------|--------------------|-------------------------------------|--------------------|------------------|
|                       |                  | Clubs     |                  |                  |                       |                    | Members                             |                    |                  |
| RESULTS FOR 2015-2016 |                  |           |                  |                  | RESULTS FOR 2015-2016 |                    |                                     |                    |                  |
| QUARTER               | NEW CLUB<br>GOAL | NEW CLUBS | DROPPED<br>CLUBS | NET<br>GAIN/LOSS | QUARTER               | NEW MEMBER<br>GOAL | CHARTER AND<br>NEW MEMBERS<br>ADDED | DROPPED<br>MEMBERS | NET<br>GAIN/LOSS |
| JULY/AUG/SEPT         | 0                | 0         | 0                | 0                | JULY/AUG/SEPT         | 2                  | 24                                  | 19                 | 5                |
| OCT/NOV/DEC           | 1                | 0         | 0                | 0                | OCT/NOV/DEC           | 23                 | 29                                  | 20                 | 9                |
| JAN/FEB/MAR           | 1                | 0         | 0                | 0                | JAN/FEB/MAR           | 23                 | 12                                  | 24                 | -12              |
| APR/MAY/JUNE          | 0                | 0         | 0                | 0                | APR/MAY/JUNE          | 3                  | 18                                  | 23                 | -5               |